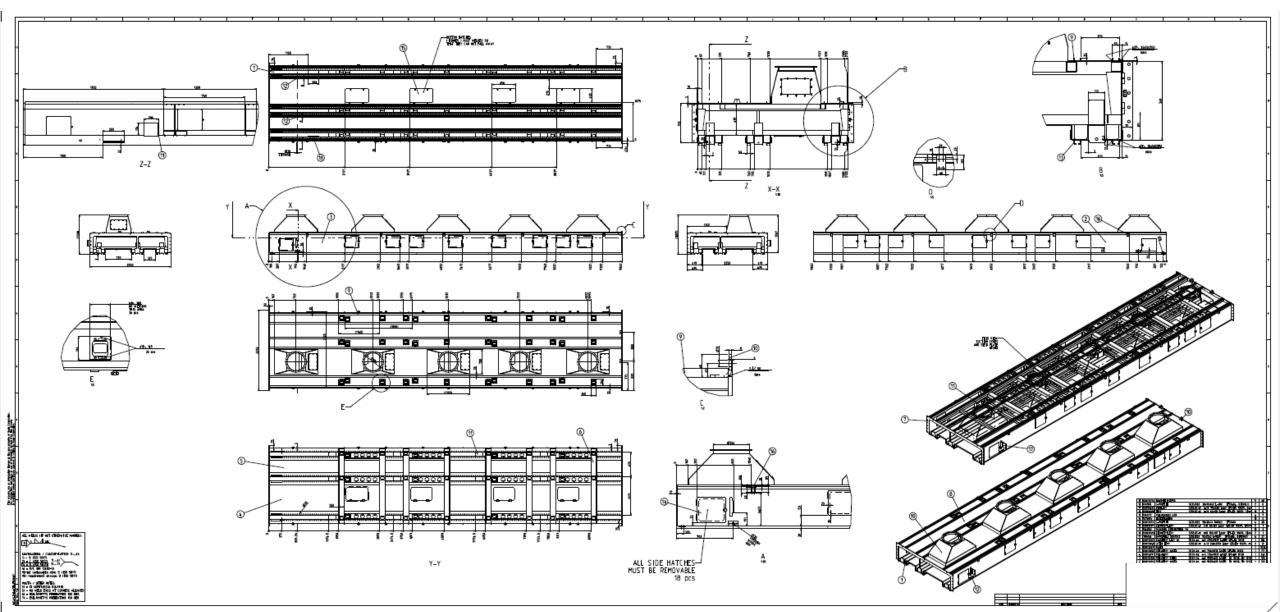

#### **EXAMPLE 4**

- Material S355 / DC01 materials mostly 3 6 mm
- 3500 kg.
- Scope of delivery: Welding
- All welding spatters to be removed, no dents or cuts.
- Delivered to Holvia Group Oy, Hollola Finland
- Delivery size depending on the project. Can be from 1 to 6 units.