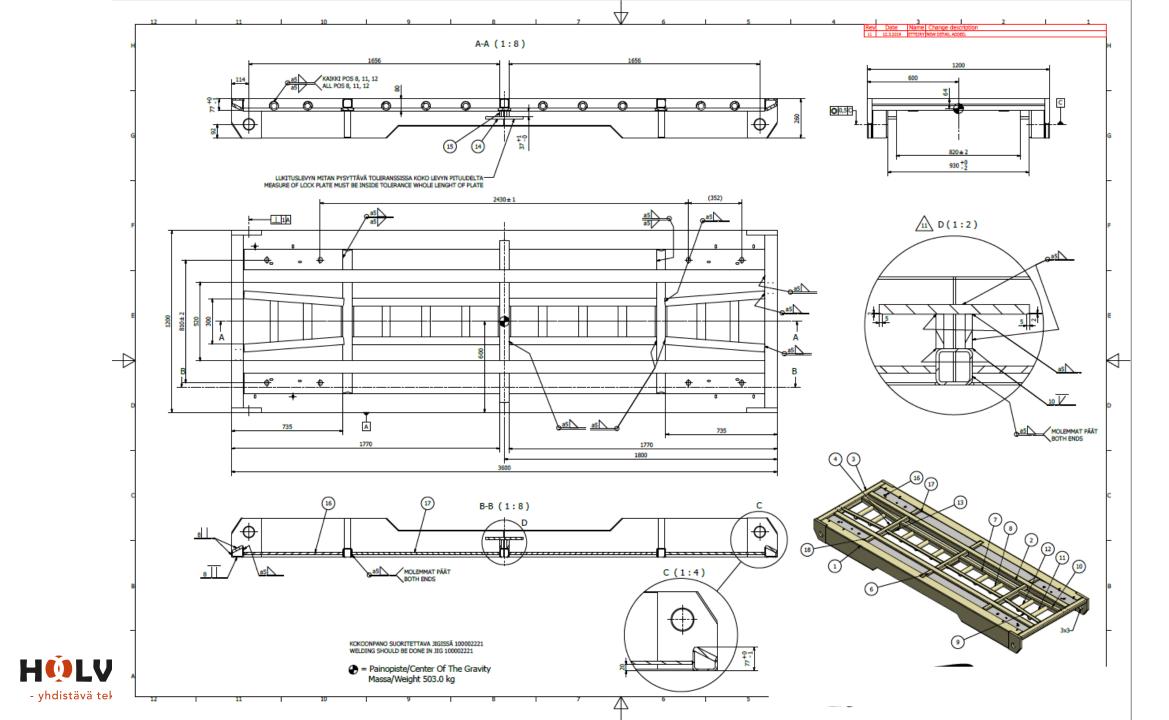

#### **EXAMPLE 1**

- Material \$355 materials mostly 6 mm
- 503 kg
- Scope of delivery: Welding, machining, blasting.
- All welding spatters to be removed, no dents or cuts.
- Delivered to Holvia Group Oy, Hollola Finland
- Delivery size 10 pcs / delivery.
- Holvia Group can offer a welding jig.