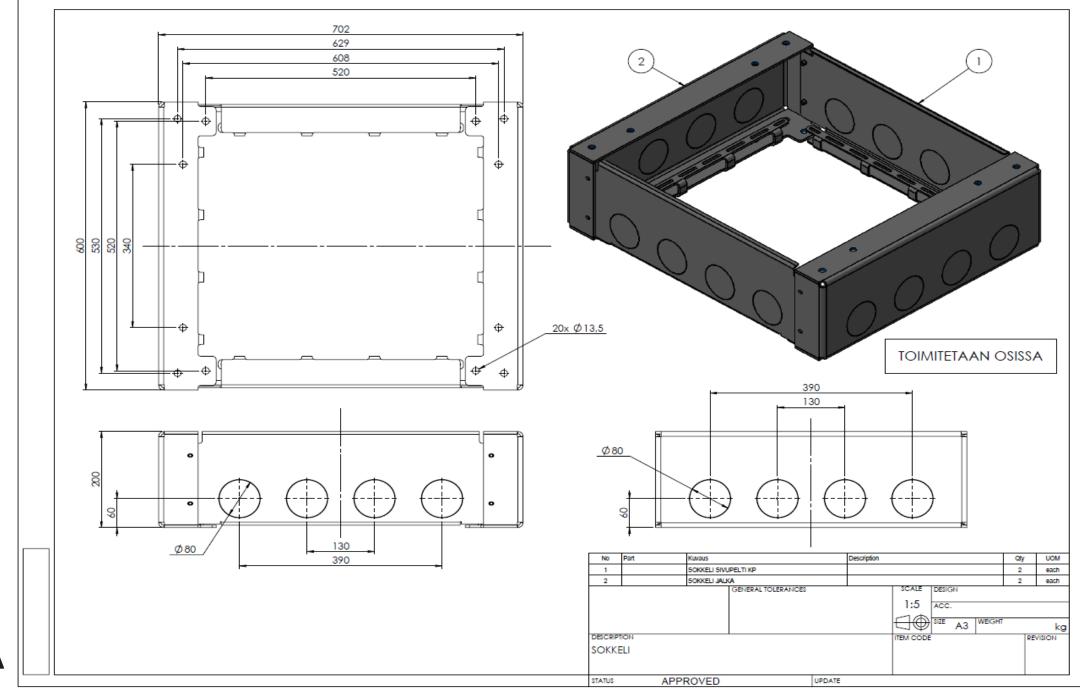

## **SOKKELI**

- Material RST EN 1.4301 1D (2B if 1D not possible) (3mm and 5 mm thickness) Weight  $\sim$ 25 kg / set
- Scope of delivery: lasercut, bending, PEM nut installation and powder painting RAL 9005 80um.
- Manufacturing in parts. One set consist of four parts. Sivupelti + jalka, 2 + 2 pcs
- Delivered to Holvia Group Oy, Hollola Finland
- Delivery size 200 500 sets / delivery.
- Total volume: year 2022 2000 sets, year 2023 5000 sets