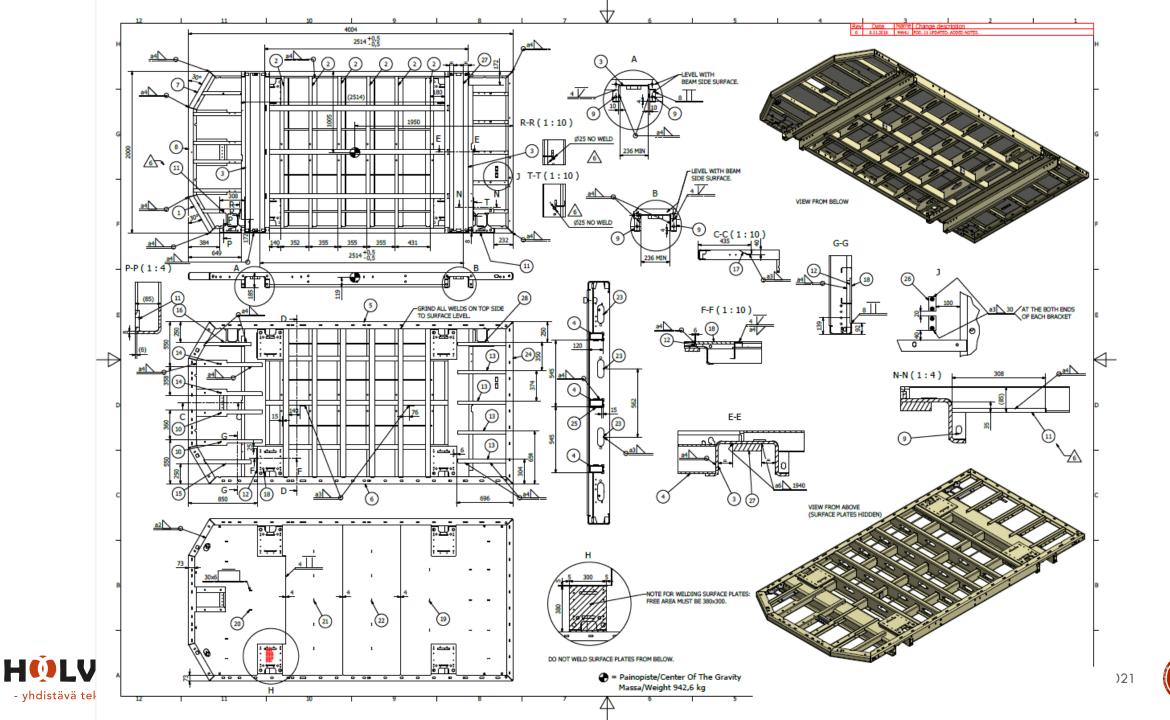

#### **EXAMPLE 3**

- Material \$355 materials mostly 4mm
- 942 kg
- Scope of delivery: Welding, machining, blasting.
- All welding spatters to be removed, no dents or cuts.
- Delivered to Holvia Group Oy, Hollola Finland
- Delivery size 10 pcs / delivery.