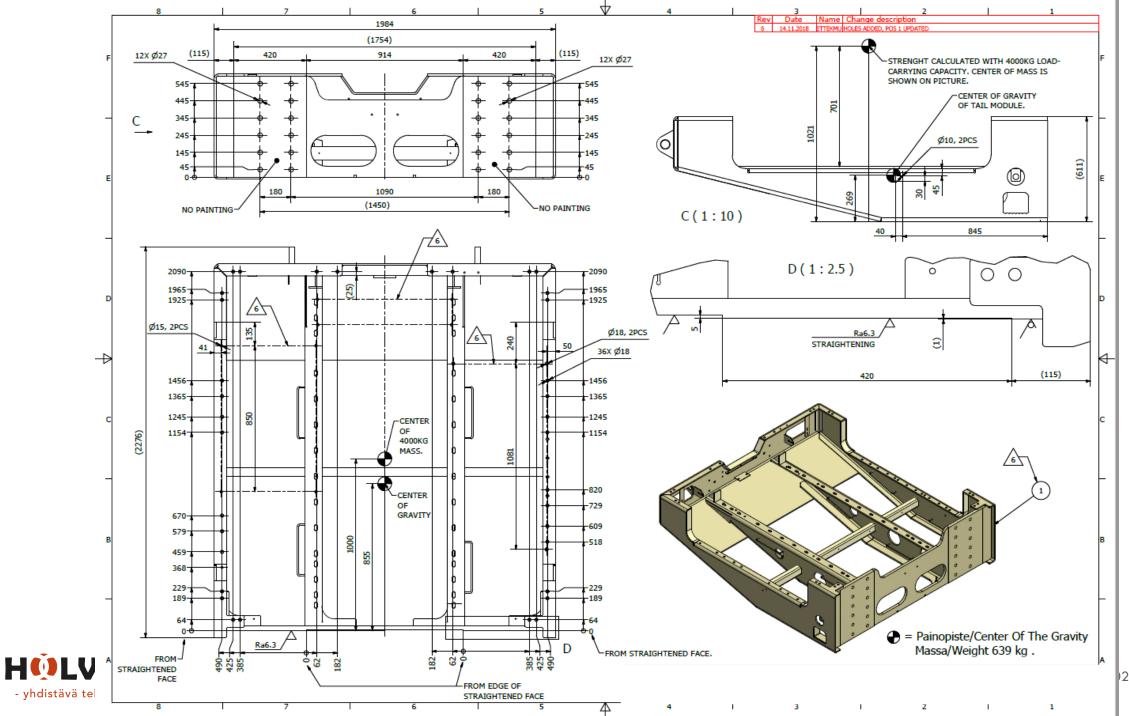

#### **EXAMPE 2**

- Material \$355 materials mostly 6 mm
- 640 kg
- Scope of delivery: Welding, machining, blasting.
- All welding spatters to be removed, no dents or cuts.
- Delivered to Holvia Group Oy, Hollola Finland
- Delivery size 10 pcs / delivery.