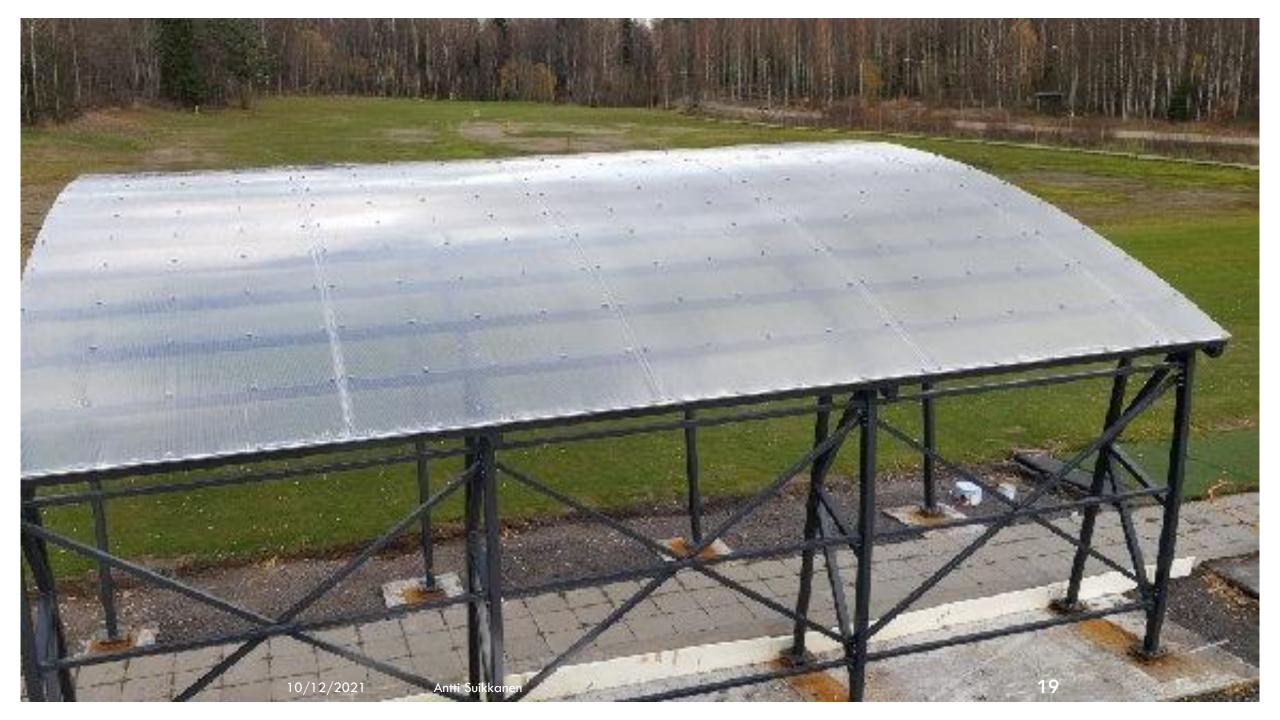

#### **GOLF SHELTER**

- Material S355 / RHS mostly 50x50x3 and 100x50x3
- Scope of delivery: Welding, bending of the frame, blasting and painting. Assembly in Finland.
- Manufacturing of elements. One set of elements comes with three meters of shelter. In picture the is nine meters (three sets).
- Plastic roofing not included in delivery.
- All welding spatters to be removed, no dents or cuts.
- Delivered to Holvia Group Oy, Hollola Finland
- Delivery size 3 12 sets / delivery.