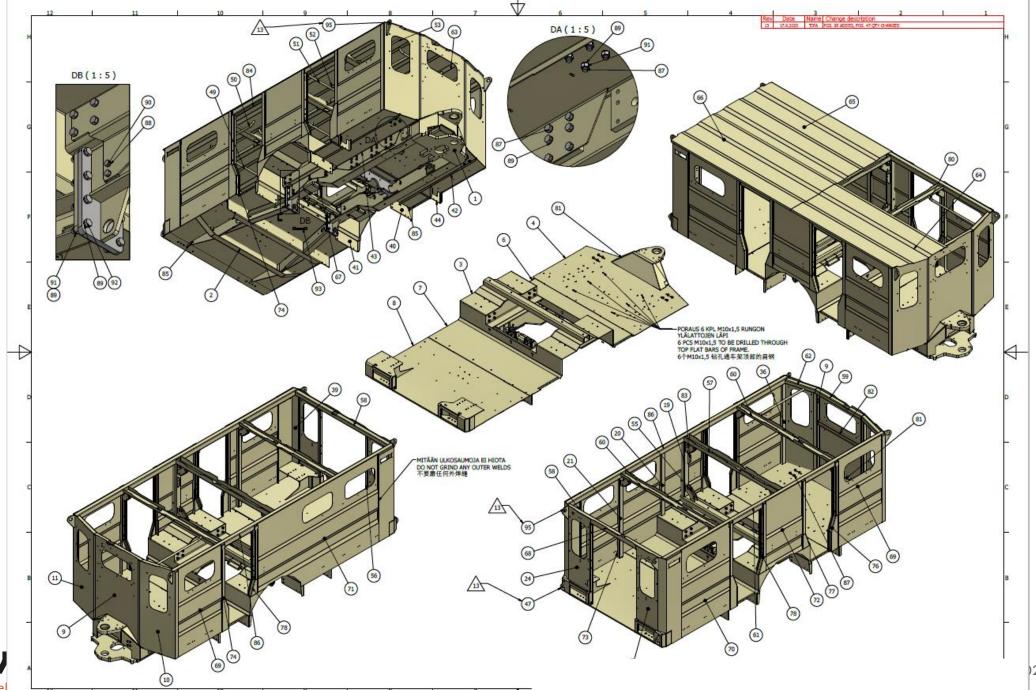

#### PERSONEL CARRIER UNIT

- Material \$355, materials mostly 4 -6 mm
- Scope of delivery: Welding, machining, blasting. Delivery in elements. Floor, roof, walls and bottom frame or whole welded cabin.
- All welding spatters to be removed, no dents or cuts.
- Delivered to Holvia Group Oy, Hollola Finland
- Delivery size 2-4 cabins or sets of elements (2100kg / set) / delivery.